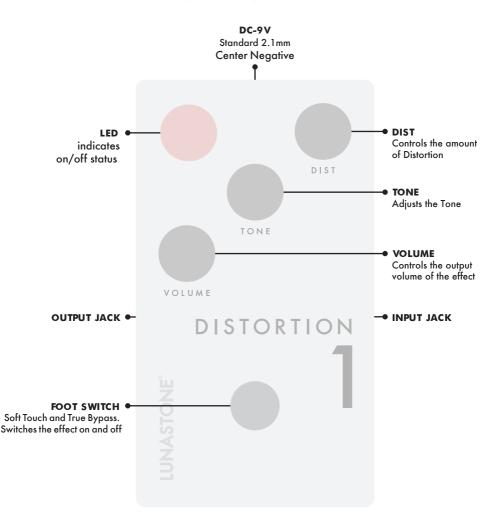

## LUNASTONE®

## would like to congratulate you on the purchase of the DISTORTION 1

Distortion 1 is a classic Hard Rock bastard! It merges a burning-hot amp stack with a classic distortion and squeezes them in to a small chassis. So, you don't need a cranked up Marshall stack anymore to sound like the hard rock guitar heroes! The Tone control on Distortion 1 has an extra wide range in order to give you the opportunity to dial it in to fit your every need. From very closed-sounding effects, useful for heavy riffs, to bite-y and full-on high mids with 'cut through' voicing to push your lead tone through the mix.