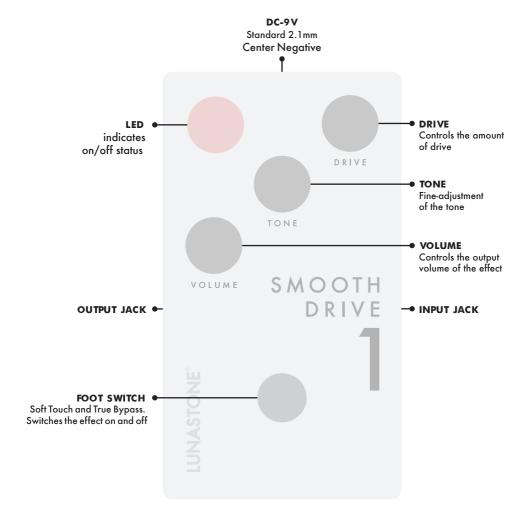

## LUNASTONE®

would like to congratulate you on the purchase of the SMOOTH DRIVE 1

Smooth Drive 1 is a low to mid gain TrueOverDrive. It utilizes only cascaded gain stages and no diode clipping. This concept, together with very delicate tweaking, produces a very transparent and amp-like dynamic reaction to the attack and the volume knob on your guitar. At 12 o'clock, the Smooth Drive 1 acts almost as a unity-gain, wet and clean boost, adding richness and slight compression. But turn up the Drive knob gradually and the TrueOverDrive effect is going to smoothly, and steplessly, blend with your signal without messing up your original guitar sound and pickup setting.