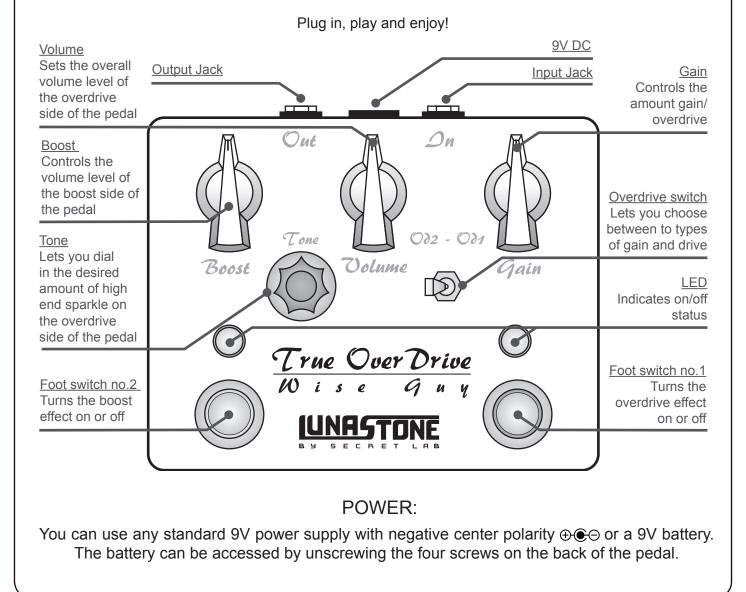

Would like to congratulate you on your purchase of the

## True Over Drive - Wise Guy

This guy is definitely connected! The Wise Guy is a new take on the popular 2-in-1 overdrive pedal. Although based on the classic RC4558 op-amp, this ain't your grandfathers ol' dirt box!

The circuit is a brand new design. Unlike most other overdrives and distortions, "boutique" or budget brands, the Wise Guy achieves its incredible warm tube-like overdrive without the common use of clipping diodes, but purely from cascading gain stages much like in a real tube amp, and is therefore classified as a True Overdrive. The Wise Guy is an excellent sound shaping tool for all genres of music, and the sparkle and tube-like clarity of the 15 db boost will help drive your tube amp into overdrive or to be heard above the mix of the band when soloing in live situations.