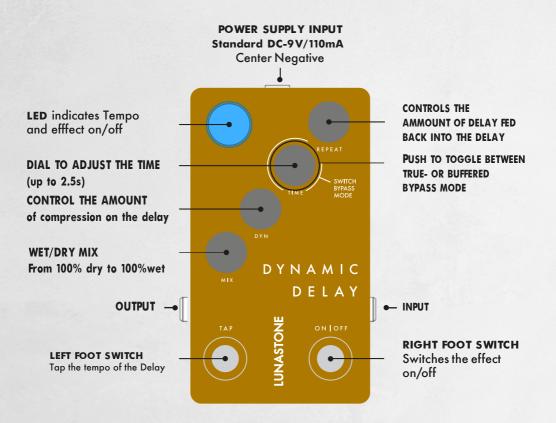

## DYNAMIC DELAY

The LunaStone Dynamic Delay is designed to serve your creativity in every best possible manner! Utilizing a soft and warm analog mix circuit, combined with a high resolution digital processor, it fetches the best of the two worlds. The special Dynamic feature, lets you dial in compression of the delay, with just one knob! This makes the delay effect, so to speak, "cross-fade" with your playing, blending perfectly into any kind of music, even through non-diatonic chords progressions, and varying tempos. The Dynamic Delay also features: Tap Tempo, Two Bypass Modes: 'True Bypass', or 'Buffered Bypass with spill-over', which will let the delay ring out when bypassing the effect.